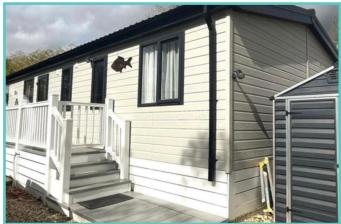

Extras include Additional central heated radiator, Air conditioning for cooling and heating, extending dining table, electric double settee and 2 electric chairs, master bed has king size bed with storage, 2<sup>nd</sup> bedroom has 2 single beds with storage, out side has 12 x 6 shed with electric and storage shelving, also fishing platform with seating.