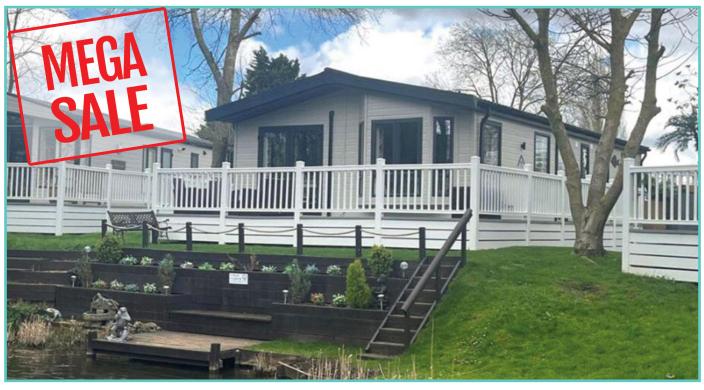

## **LODGE - PLOT 30 - PRE-OWNED**

## **ATLAS LILAC LODGE 9**

40ft x 20ft, 2 Bedrooms

£130,000

The Atlas Lilac Lodge is the ultimate in affordable luxury with its home from home feel. With all the space you need and just the right amount of cosiness, this holiday home really is perfect for the whole family.

Extras include Additional central heated radiator, Air conditioning for cooling and heating, extending dining table, electric double settee and 2 electric chairs, master bed has king size bed with storage, 2<sup>nd</sup> bedroom has 2 single beds with storage, out side has 12 x 6 shed with electric and storage shelving, also fishing platform with seating.