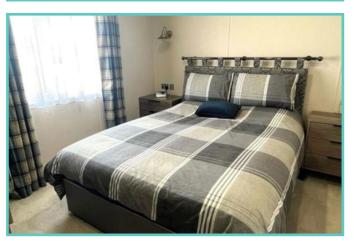

Extras include Additional central heated radiator, Air conditioning for cooling and heating, extending dining table, electric double settee and 2 electric chairs, master bed has king size bed with storage, 2<sup>nd</sup> bedroom has 2 single beds with storage, out side has 12 x 6 shed with electric and storage shelving, also fishing platform with seating.