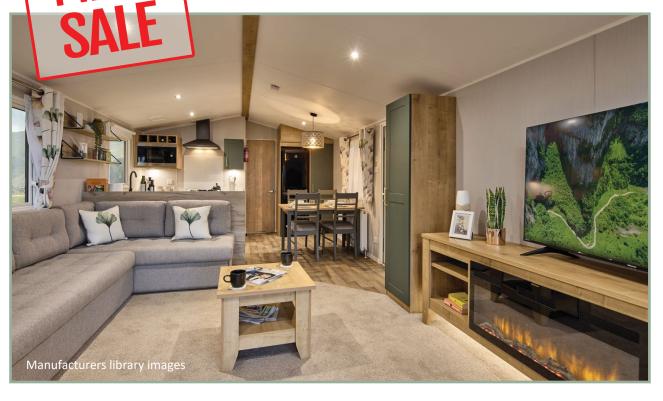

## **Willerby Sierra**

35ft x 12ft, 2 bedrooms, 6 Berth

## WAS £59,995 NOW £55,000

The Sierra static caravan epitomizes modern elegance with its stylish design and thoughtful layout. With bold green cabinet doors, touches of contemporary pink, and rustic oak accents, it's a trendy choice for 2024. This model's open-plan layout is perfect for socializing or cozying up in front of the TV. Not only does the lounge foster a more communal atmosphere, but the bathrooms also receive a makeover with statement floor vinyl and enhanced storage options. With its updated aesthetics and functional improvements, the Sierra offers both sophistication and practicality for those seeking a chic retreat.