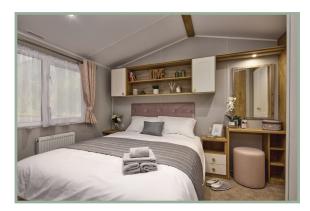

## WAS £59,995 NOW £55,000

The Sierra static caravan epitomizes modern elegance with its stylish design and thoughtful layout. With bold green cabinet doors, touches of contemporary pink, and rustic oak accents, it's a trendy choice for 2024. This model's open-plan layout is perfect for socializing or cozying up in front of the TV. Not only does the lounge foster a more communal atmosphere, but the bathrooms also receive a makeover with statement floor vinyl and enhanced storage options. With its updated aesthetics and functional improvements, the Sierra offers both sophistication and practicality for those seeking a chic retreat.