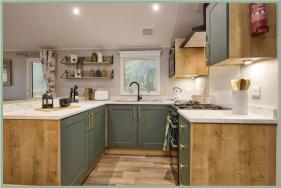

## WAS £59,995 NOW £55,000

The Sierra static caravan epitomizes modern elegance with its stylish design and thoughtful layout. With bold green cabinet doors, touches of contemporary pink, and rustic oak accents, it's a trendy choice for 2024. This model's open-plan layout is perfect for socializing or cozying up in front of the TV. Not only does the lounge foster a more communal atmosphere, but the bathrooms also receive a makeover with statement floor vinyl and enhanced storage options. With its updated aesthetics and functional improvements, the Sierra offers both sophistication and practicality for those seeking a chic retreat.