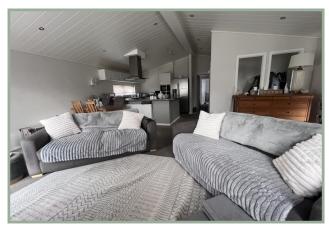

## **Prestige Navigator Lodge**

50ft x 22ft, 3 bed, 6 Berth

This charming lodge offers a delightful open-plan layout, creating a spacious and inviting atmosphere perfect for relaxation and entertainment. Boasting a utility room for added convenience and a second front room featuring French doors that open onto the decking, allowing for seamless indooroutdoor living. Ideal for those who cherish their creature comforts, this property is built to residential specifications, ensuring durability and comfort all year round. Additionally, the lodge comes fully furnished with essential amenities including central heating, double glazing, a washing machine, fridge/freezer, and expansive decking, offering the perfect retreat for those seeking a cozy yet luxurious lifestyle.