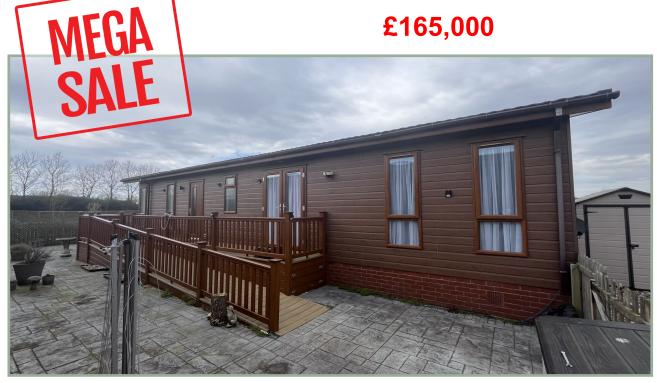

## **LODGE 35 - PRE-OWNED**

## **Prestige Navigator Lodge**

50ft x 22ft, 3 bed, 6 Berth

This charming lodge offers a delightful open-plan layout, creating a spacious and inviting atmosphere perfect for relaxation and entertainment. Boasting a utility room for added convenience and a second front room featuring French doors that open onto the decking, allowing for seamless indooroutdoor living. Ideal for those who cherish their creature comforts, this property is built to residential specifications, ensuring durability and comfort all year round. Additionally, the lodge comes fully furnished with essential amenities including central heating, double glazing, a washing machine, fridge/freezer, and expansive decking, offering the perfect retreat for those seeking a cozy yet luxurious lifestyle.