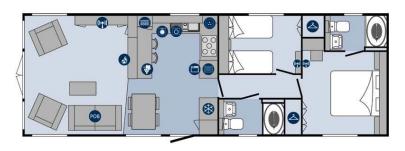

## **REGAL SYMPHONY LODGE**

41ft x 14ft, 2 bedrooms

£75,000

The Symphony Lodge remains the flagship Regal Holiday Homes model, blending together style and function, light and space, innovation and design all in perfect harmony. The lounge is elegantly designed, with the large windows and French doors provide panoramic views of the outside. The large fully fitted kitchen is well planned with integral breakfast bar. The clever use of space continues into the master bedroom with its large en-suite and feature headboard with touch sensitive lights.