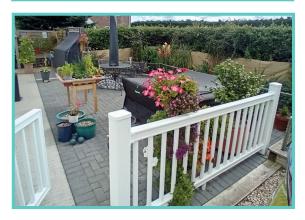

## **REGAL SYMPHONY LODGE**

41ft x 14ft, 2 bedrooms

£75,000





The Symphony Lodge remains the flagship Regal Holiday Homes model, blending together style and function, light and space, innovation and design all in perfect harmony. The lounge is elegantly designed, with the large windows and French doors provide panoramic views of the outside. The large fully fitted kitchen is well planned with integral breakfast bar. The clever use of space continues into the master bedroom with its large en-suite and feature headboard with touch sensitive lights.

Outside there is a beautiful garden with shed, greenhouse and parking.