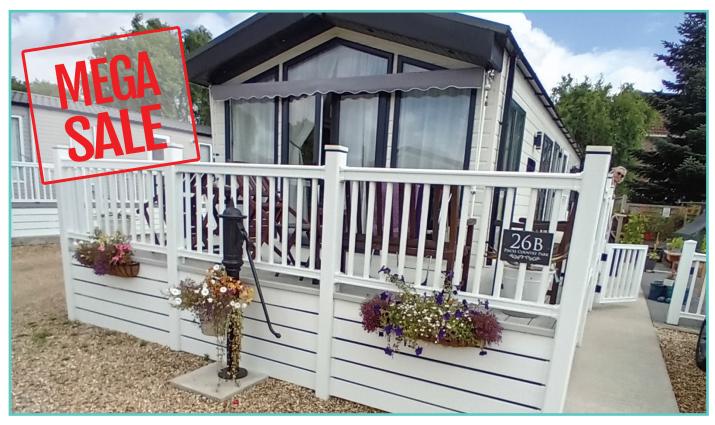

## **REGAL SYMPHONY LODGE**

41ft x 14ft, 2 bedrooms

£75,000

The Symphony Lodge remains the flagship Regal Holiday Homes model, blending together style and function, light and space, innovation and design all in perfect harmony. The lounge is elegantly designed, with the large windows and French doors provide panoramic views of the outside. The large fully fitted kitchen is well planned with integral breakfast bar. The clever use of space continues into the master bedroom with its large en-suite and feature headboard with touch sensitive lights.