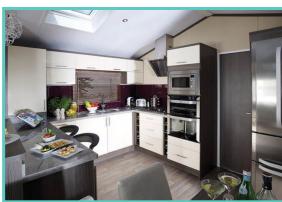

## **REGAL SYMPHONY LODGE**

41ft x 14ft, 2 bedrooms

£75,000

The Symphony Lodge remains the flagship Regal Holiday Homes model, blending together style and function, light and space, innovation and design all in perfect harmony. The lounge is elegantly designed, with the large windows and French doors provide panoramic views of the outside. The large fully fitted kitchen is well planned with integral breakfast bar. The clever use of space continues into the master bedroom with its large en-suite and feature headboard with touch sensitive lights.