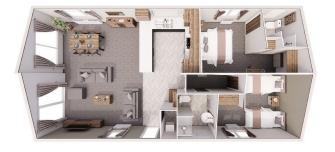

## **Willerby Boston Lodge**

40ft x 20ft, 2 bedroom, 6 Berth

The new 2024 model Willerby Boston Lodge is a contemporary entry-level lodge that you'll love to make your own.

This open plan model has lounge area featuring an accent wall, two-seater sofas, freestanding media unit and coffee table. The dining area has dining table and chairs, plus a sideboard.

The master bedroom comes with dressing table, storage and ensuite shower room. The second twin bedroom is also has plenty of storage. There are TV points in both bedrooms.