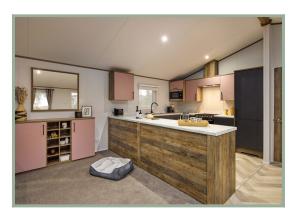

The well-fitted kitchen is open-plan and spacious with contrast blush and graphite cabinet door frontals. A drop-in gas oven with separate hob and glass splashback. Integrated fridge/freezer, dishwasher and washer/dryer.