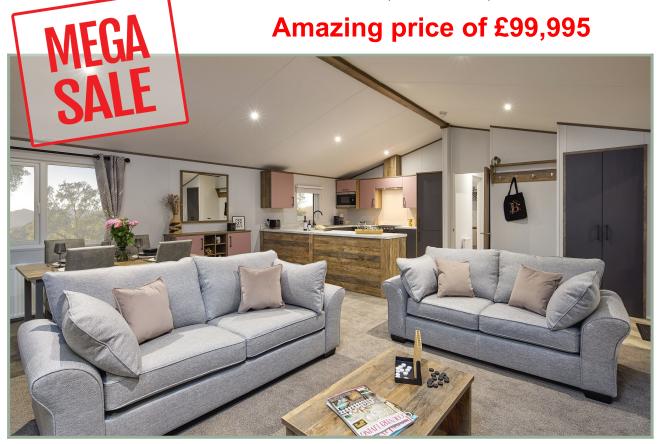

## **Willerby Boston Lodge**

40ft x 20ft, 2 bedroom, 6 Berth

The new 2024 model Willerby Boston Lodge is a contemporary entry-level lodge that you'll love to make your own.

This open plan model has lounge area featuring an accent wall, two-seater sofas, freestanding media unit and coffee table. The dining area has dining table and chairs, plus a sideboard.

The well-fitted kitchen is open-plan and spacious with contrast blush and graphite cabinet door frontals. A drop-in gas oven with separate hob and glass splashback. Integrated fridge/freezer, dishwasher and washer/dryer.