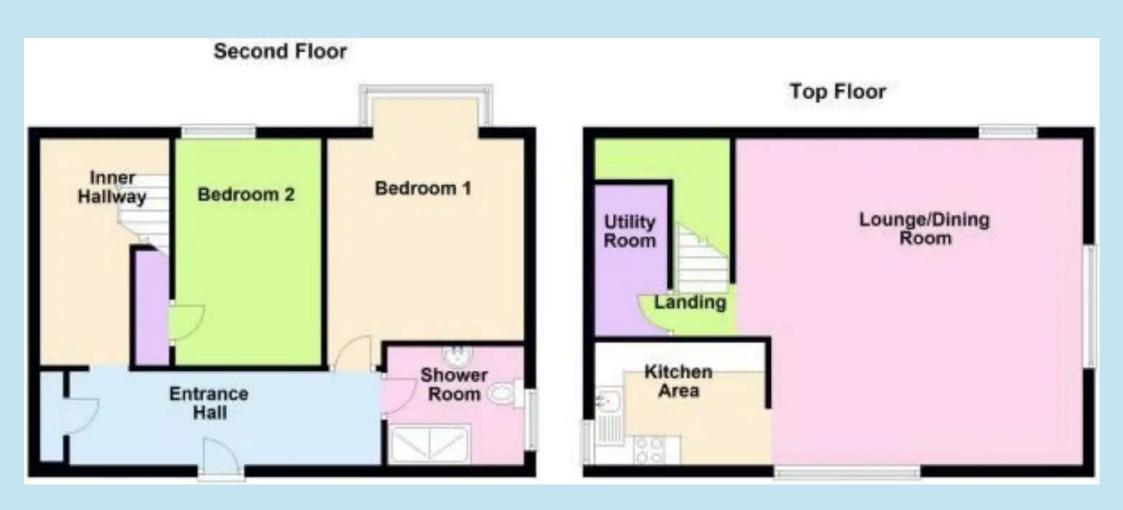

#### **Entrance hall** 18' 0" x 5' 1" (5.49m x 1.55m)

Storage heater, wall mounted entryphone, laminated flooring, coving to textured ceiling, walk in cupboard with textured ceiling and lighting 4'4 x 3'7, further built in cupboard with shelf

#### Modern Shower Room/W.C 7' 7" x 6' 5" (2.31m x 1.96m)

Double glazed window to side with obscure film over, large shower cubicle with shower and further rainfall shower over, wash hand basin with mixer taps, low flush WC, laminate flooring, textured ceiling with extractor fan and spot lights , wall mounted medicine cupboard

### Bedroom 1 11' 4" x 10' 9" (3.45m x 3.28m)

Coved ceiling, floor to ceiling double glazed bay window to rear providing lovely views across the town, wall mounted storage heater, ceiling light and fan to remain.

#### **Bedroom 2** 11' 8" x 8' 1" (3.56m x 2.46m)

Double glazed window to rear, wall mounted electric heater, coving to textured ceiling, built in wardrobe with hanging rail and shelving

#### Inner Hall

Double glazed window to rear, stairs to first top floor, coving to textured ceiling, wall mounted electric heater

#### **Utility Cupboard** 8' 3" x 4' 2" (2.51m x 1.27m)

Vinyl flooring, hot water cylinder, space for washing machine and fridge/freezer.

#### Lounge/Kitchen 18' 3" x 18' 3" (5.56m x 5.56m)

Inset down lighters, wall mounted security entry phone system, loft hatch, two feature circular windows enjoying views across the City and sea glimpses, modern wall mounted storage heater, tv and telephone points, ceiling light and fan to remain and open plan to: KITCHEN which comprises a modern range of base and eye level units complimented with roll edge work surfaces with inset circular sink unit and mixer tap, 'Bosch' four ring electric hob with 'Bosch' built in oven under, extractor hood above, integrated 'Bosch' microwave and 'Bosch' fridge, coved ceiling with inset down lighters, double glazed window to side enjoying panoramic views across the City, tiling to floor and walls.