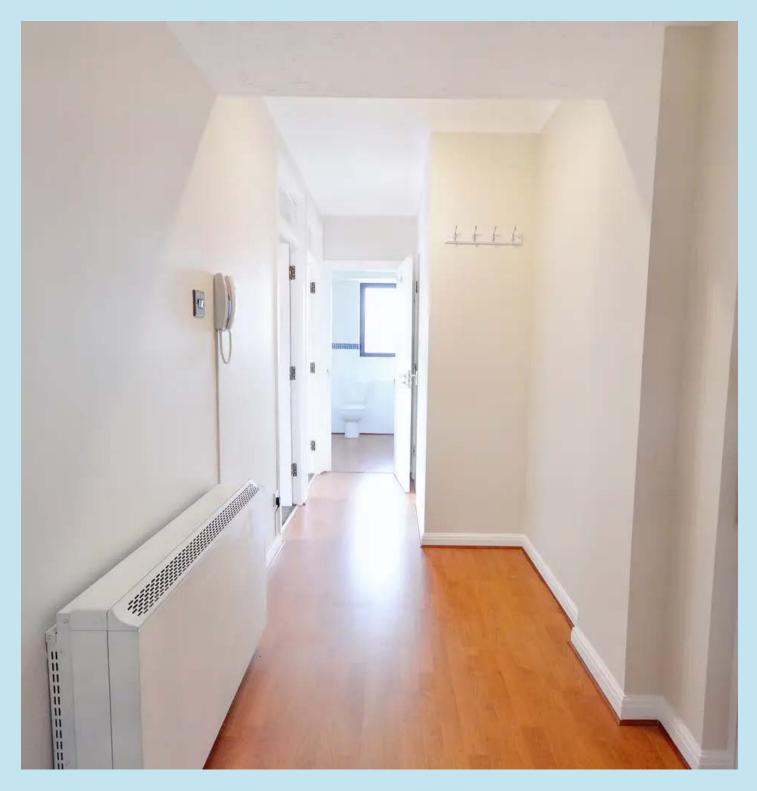

#### Communal entrance

Entry via security entry phone system, stairs and lift to all floors, entrance door to:

#### **Entrance hall** 18' 0" x 5' 1" (5.49m x 1.55m)

Storage heater, wall mounted entryphone, laminated flooring, coving to textured ceiling, walk in cupboard with textured ceiling and lighting 4'4 x 3'7, further built in cupboard with shelf