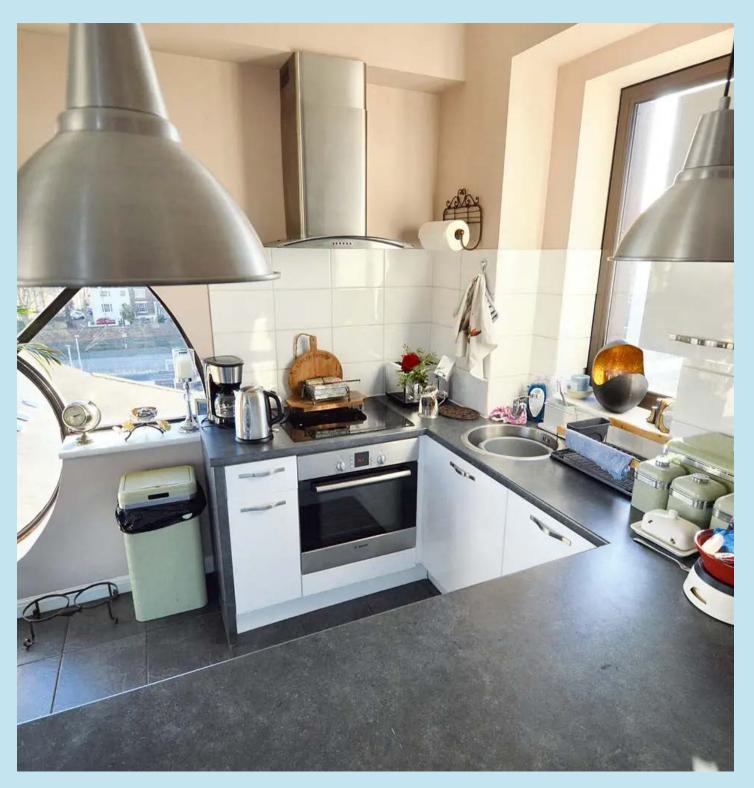

#### Lounge/Kitchen 18' 3" x 18' 3" (5.56m x 5.56m)

Inset down lighters, wall mounted security entry phone system, loft hatch, two feature circular windows enjoying views across the City and sea glimpses, modern wall mounted storage heater, tv and telephone points, ceiling light and fan to remain and open plan to: KITCHEN which comprises a modern range of base and eye level units complimented with roll edge work surfaces with inset circular sink unit and mixer tap, 'Bosch' four ring electric hob with 'Bosch' built in oven under, extractor hood above, integrated 'Bosch' microwave and 'Bosch' fridge, coved ceiling with inset down lighters, double glazed window to side enjoying panoramic views across the City, tiling to floor and walls.