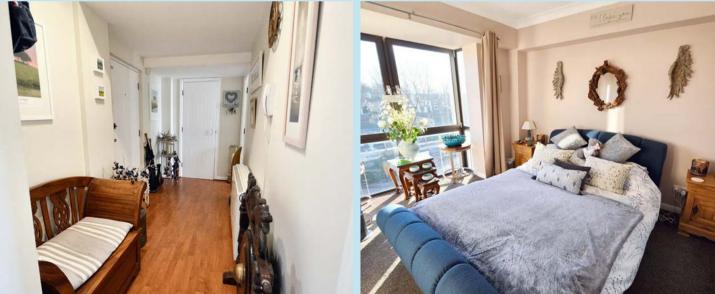

### Bedroom 1 11' 4" x 10' 9" (3.45m x 3.28m)

Coved ceiling, floor to ceiling double glazed bay window to rear providing lovely views across the town, wall mounted storage heater, ceiling light and fan to remain.

#### Inner Hall

Double glazed window to rear, stairs to first top floor, coving to textured ceiling, wall mounted electric heater