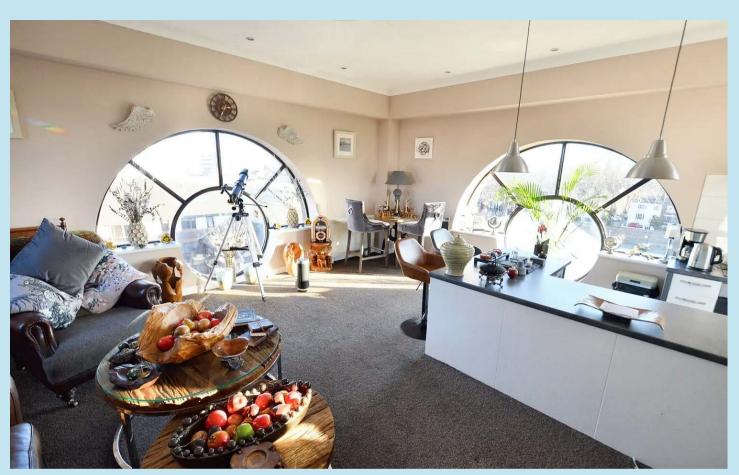

#### Lounge/Kitchen 18' 3" x 18' 3" (5.56m x 5.56m)

Inset down lighters, wall mounted security entry phone system, loft hatch, two feature circular windows enjoying views across the City and sea glimpses, modern wall mounted storage heater, tv and telephone points, ceiling light and fan to remain and open plan to: KITCHEN which comprises a modern range of base and eye level units complimented with roll edge work surfaces with inset circular sink unit and mixer tap, 'Bosch' four ring electric hob with 'Bosch' built in oven under, extractor hood above, integrated 'Bosch' microwave and 'Bosch' fridge, coved ceiling with inset down lighters, double glazed window to side enjoying panoramic views across the City, tiling to floor and walls.