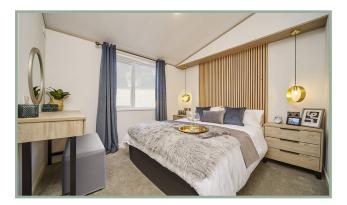

## WAS £179,995 NOW £160,000

The Lilac Lodge offers spacious, cozy living with a well-furnished lounge featuring two 2-seater sofas and an electric stove-style fireplace. A brise soleil allows natural light while creating a warm ambiance. The fully fitted kitchen includes an oven, grill, 5-burner hob, and an integrated fridge freezer. An optional

Luxury Pack adds a dishwasher, microwave, and washing machine. The master bedroom is elegantly appointed with a king-size bed, walk-in wardrobe, and a dressing table. The twin bedroom has built-in storage and feature walls. The master ensuite has a bath with a shower, while the second bathroom has a shower cubicle. Note that some accessories are for display only. Price includes 1 FREE gas bottle & 2 year's FREE ground rent