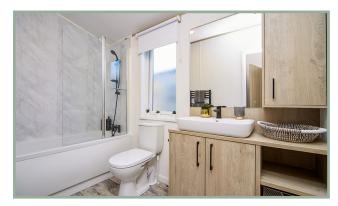

Luxury Pack adds a dishwasher, microwave, and washing machine. The master bedroom is elegantly appointed with a king-size bed, walk-in wardrobe, and a dressing table. The twin bedroom has built-in storage and feature walls. The master ensuite has a bath with a shower, while the second bathroom has a shower cubicle. Note that some accessories are for display only. Price includes 1 FREE gas bottle & 2 year's FREE ground rent