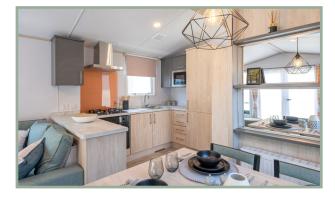

The adjoining dining area has a freestanding light wood table top with black metal legs and coordinating black wood dining chairs. This space is separated from the entrance by a built-in shelving unit.

The fitted kitchen in the Chorus is stunning. Its focal point is the copper coloured glass splash back with stainless steel and glass overhead vented extractor. There is an electric oven with grill, 4 ring gas hob and integrated fridge/freezer included as standard.