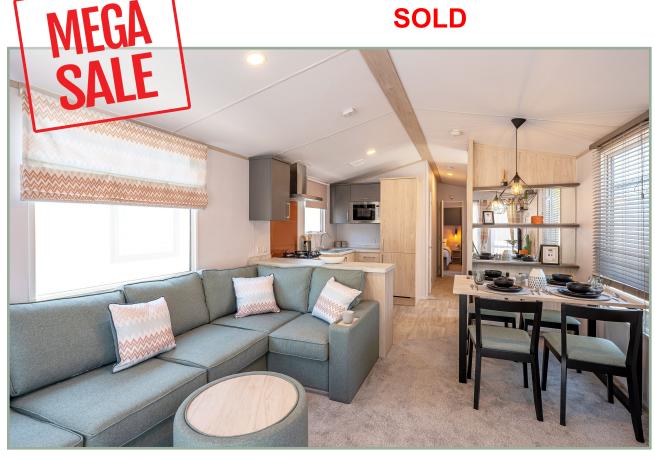

## **Atlas Chorus Static**

40ft x 12ft, 3 bed, 8 Berth, 2023 model

The Chorus is a perennial favourite with its open plan living area featuring elegant L-shaped sofa with armrest featuring USB charging socket, light wood wall panels and furniture with stylish grey drawer fronts and modern electric fire.

The adjoining dining area has a freestanding light wood table top with black metal legs and coordinating black wood dining chairs. This space is separated from the entrance by a built-in shelving unit.

The fitted kitchen in the Chorus is stunning. Its focal point is the copper coloured glass splash back with stainless steel and glass overhead vented extractor. There is an electric oven with grill, 4 ring gas hob and integrated fridge/freezer included as standard.