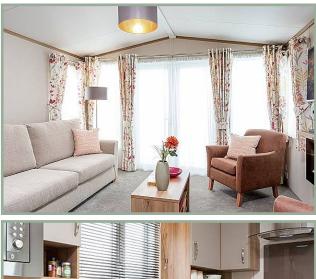

## Was £85,000 NOW £75,000

Owners love the spacious 12ft Regent range for its versatility to have the lounge open or closed to the kitchen with the integrated pocket doors. There is heaps of storage throughout this range and each and every fixture and fitting has been chosen with comfort and quality in mind.

## Highlights

 Integrated cooker with separate oven and grill
Wall mounted flame effect fire
Large sofa with accent chair
Family shower room (separate toilet facilities in 3 bed)

Price includes 1 FREE gas bottle & 2 year's FREE ground rent