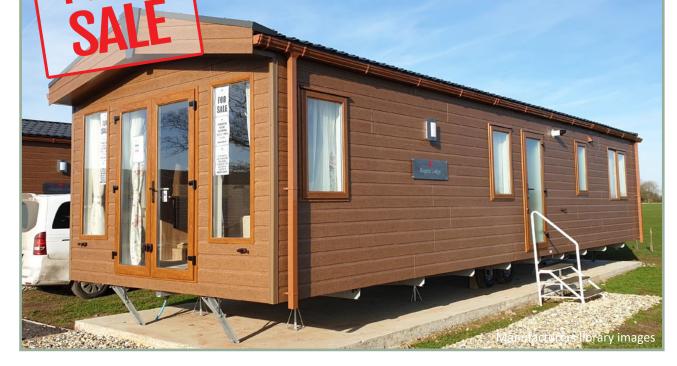

## **Pemberton Regent Lodge**

38ft x 12ft, 2 bed, 6 Berth

## Was £85,000 NOW £75,000

Owners love the spacious 12ft Regent range for its versatility to have the lounge open or closed to the kitchen with the integrated pocket doors. There is heaps of storage throughout this range and each and every fixture and fitting has been chosen with comfort and quality in mind.