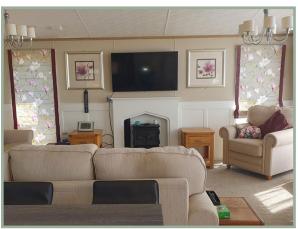

There is so much to love about the Glendale from the panelling to the lounge, the enormous kitchen island with hob and breakfast bar and the rustic style oak furniture. With the utility room giving yet more functionality to the space it is not difficult to understand why the Glendale is a bestseller.

This pre-owned lodge is situated on a corner plot overlooking the fishing lake and offers a light, spacious and delightful open-plan layout ideal for relaxation and entertainment.

Offering a front room featuring 2 sets of French doors that open onto the decking, allowing for seamless indoor-outdoor living. Ideal for those who cherish their creature comforts, this property is built to residential specifications, ensuring durability and comfort all year round. Additionally, the lodge comes fully furnished with essential amenities including central heating, double glazing, a washing machine, fridge/freezer, 2 double bedrooms, 2 bathrooms with shower cubicles.