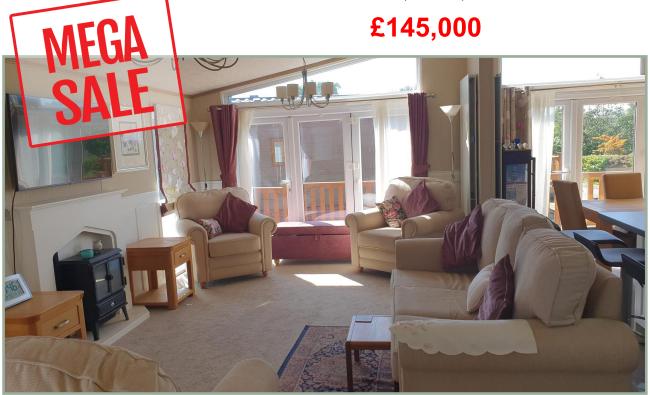

This pre-owned lodge is situated on a corner plot overlooking the fishing lake and offers a light, spacious and delightful open-plan layout ideal for relaxation and entertainment.

Offering a front room featuring 2 sets of French doors that open onto the decking, allowing for seamless indoor-outdoor living. Ideal for those who cherish their creature comforts, this property is built to residential specifications, ensuring durability and comfort all year round. Additionally, the lodge comes fully furnished with essential amenities including central heating, double glazing, a washing machine, fridge/freezer, 2 double bedrooms, 2 bathrooms with shower cubicles.