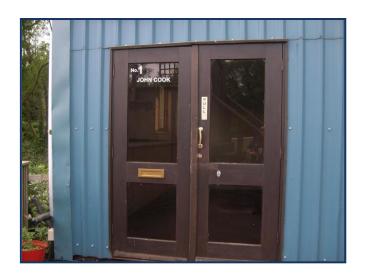

# Workshop - Office - Storage Unit

Ideally located for A26 and Tunbridge Wells – Eridge mainline station located close by

Ground floor

104 sq ft unit

Double doors

Parking

Ladies & Gents Toilets

Rent £1,404 per annum