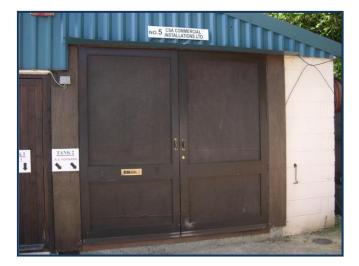

## Workshop or Storage Unit

Ideally located for A26 and Tunbridge Wells – Eridge mainline station located close by

**COMMERCIAL** 

**TO LET** 

Ground floor
512 sqft unit
Double doors
Parking
Ladies & Gents toilets
Rent £6,600 per annum
£550.00 per calendar month

#### **DIRECTIONS**

From Tunbridge Wells, take the A26 towards Crowborough passing through Eridge Green, and on to the carriage way, in the dip of the carriage way, turn right signposted Eridge Railway Station. Follow the road continuing past the Huntsman Public House, the old timber yard can be found after a short distance on the left hand side.