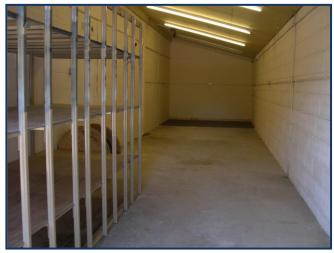

## Workshop or Storage Unit

Ideally located for A26 and Tunbridge Wells – Eridge mainline station located close by

**COMMERCIAL** 

**TO LET** 

Ground floor
512 sqft unit
Double doors
Parking
Ladies & Gents toilets
Rent £6,600 per annum
£550.00 per calendar month