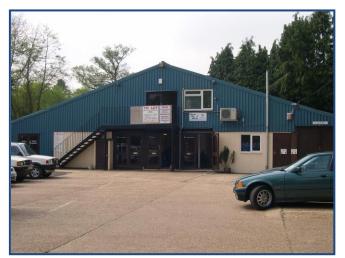

Unit 5, The Old Timber Yard Groombridge Lane, Eridge E. Sussex, TN3 9LB

#### **DIRECTIONS**

From Tunbridge Wells, take the A26 towards Crowborough passing through Eridge Green, and on to the carriage way, in the dip of the carriage way, turn right signposted Eridge Railway Station. Follow the road continuing past the Huntsman Public House, the old timber yard can be found after a short distance on the left hand side.