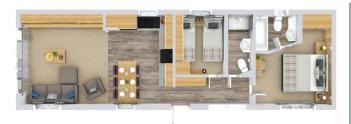

## **Atlas Ovation Lodge**

43ft x 13ft, 2 bedrooms, 6 Berth

WAS £119,995 NOW £110,000

The Ovation Lodge 6 is the ultimate 13ft wide luxury lodge. The rich velvet upholstery on the designer sofa, chair and footstool create a striking impression. The high end spec continues with the remote control operated feature electric fire and built in linear wood-effect storage units.

The impressive dining area has a freestanding table and six velvet upholstered roll-top chairs making it ideal for entertaining all your family and friends. The Ovation Lodge 6 kitchen with Velux window has stone- effect splashback and worktops, luxurious wood-effect lower units and contrasting white upper doors.

Also included are high-level oven, grill, 5-burner hob, extractor hood, integrated fridge/ freezer and microwave.

Price includes 1 FREE gas bottle & 2 year's FREE ground rent