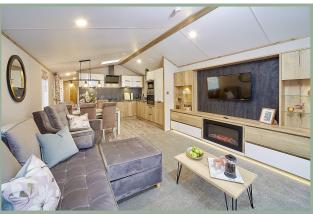

## **Atlas Ovation Lodge**

43ft x 13ft, 2 bedrooms, 6 Berth

WAS £119,995 NOW £110,000

The Ovation Lodge 6 is the ultimate 13ft wide luxury lodge. The rich velvet upholstery on the designer sofa, chair and footstool create a striking impression. The high end spec continues with the remote control operated feature electric fire and built in linear wood-effect storage units.