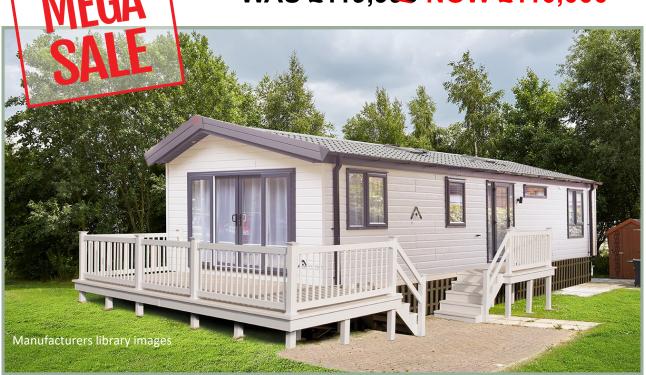

## **Atlas Ovation Lodge**

43ft x 13ft, 2 bedrooms, 6 Berth

WAS £119,995 NOW £110,000

The Ovation Lodge 6 is the ultimate 13ft wide luxury lodge. The rich velvet upholstery on the designer sofa, chair and footstool create a striking impression. The high end spec continues with the remote control operated feature electric fire and built in linear wood-effect storage units.