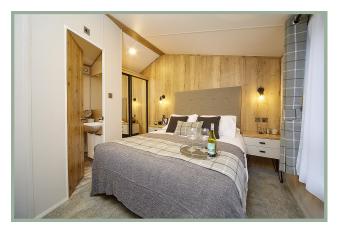

£110,000





The Ovation Lodge 6 is the ultimate 13ft wide luxury lodge. The rich velvet upholstery on the designer sofa, chair and footstool create a striking impression. The high end spec continues with the remote control operated feature electric fire and built in linear wood-effect storage units.

The impressive dining area has a freestanding table and six velvet upholstered roll-top chairs making it ideal for entertaining all your family and friends. The Ovation Lodge 6 kitchen with Velux window has stone- effect splashback and worktops, luxurious wood-effect lower units and contrasting white upper doors.

Also included are high-level oven, grill, 5-burner hob, extractor hood, integrated fridge/ freezer and microwave.

Price includes 1 FREE gas bottle & 2 year's FREE ground rent