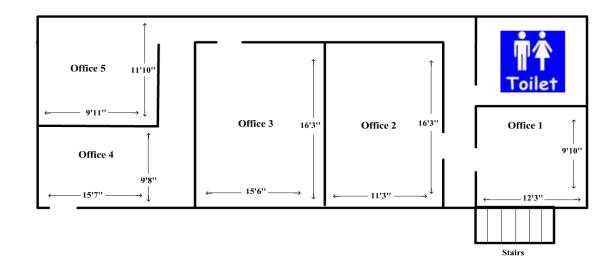

Office 1 Godfreys Yard North Farm Road Tunbridge Wells, Kent TN2 3DH

COMMERCIAL TO LET

## 112 sq ft CRAFT WORKSHOP / OFFICE / STORAGE UNIT

### AVAILABLE ON LICENCE COMMITMENT ONLY

1st floor office or workshop
Two large windows providing natural sunlight
Car parking
Ladies and gentlemen's toilet facilities
K Alarmed
Rent £3,000 per annum
£250 per calendar month