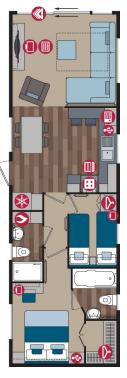

## **Pemberton Rivington Lodge**

42ft x 13ft, 2 bed, 6 Berth

£85,000 ono

The Rivington has a 'boutique hotel' styling throughout with sumptuous fabrics and bold accents. Owners love the lounge console unit and the en-suite bath to the master bedroom has made an absolute splash! The large patio door to the front elevation gives an uninterrupted vista from the comfort of your lounge.

Comes with lakeside views, double glazing, central heating, washing machine, microwave, American style fridge/freezer, 2 bathrooms including shower & bath, landscaped garden, shed. Carpets to be replaced in the price.