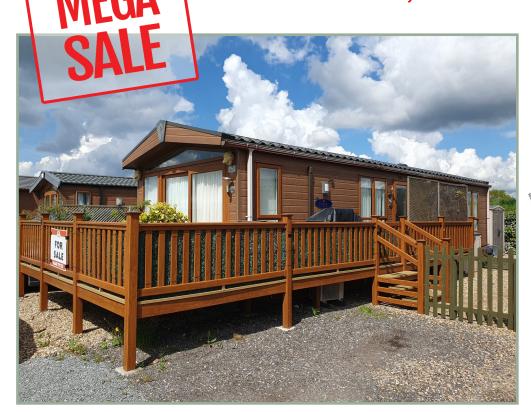

## **LODGE 23 - PREOWNED**

## **Pemberton Rivington Lodge**

42ft x 13ft, 2 bed, 6 Berth

£85,000 ono

The Rivington has a 'boutique hotel' styling throughout with sumptuous fabrics and bold accents. Owners love the lounge console unit and the en-suite bath to the master bedroom has made an absolute splash! The large patio door to the front elevation gives an uninterrupted vista from the comfort of your lounge.

Comes with lakeside views, double glazing, central heating, washing machine, microwave, American style fridge/freezer, 2 bathrooms including shower & bath, landscaped garden, shed. Carpets to be replaced in the price.