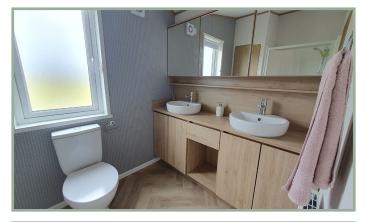

## **Atlas Twin Oakwood Lodge**

40ft x 20ft, 2 bed, 6 Berth

WAS <del>£249,995</del> NOW £235,000

A newcomer to the Atlas range, the large, light and airy open plan lounge, kitchen/dining area of the Oakwood Lodge simply oozes luxury living. Quiet elegance throughout combines with clever design to extract the maximum in convenience and practicality - generous size bedrooms, full size bath and en-suite shower in the master bedroom. Overall, a masterpiece in space and style. Clever contemporary design paired with high quality fixtures and fittings, make this a model everyone will be talking about as it sets the new standard for luxury and sophistication. Comes fully furnished with patio doors, freestanding dining table and chairs, washer/dryer, storage, wine rack, integrated oven, fridge/freezer and microwave.