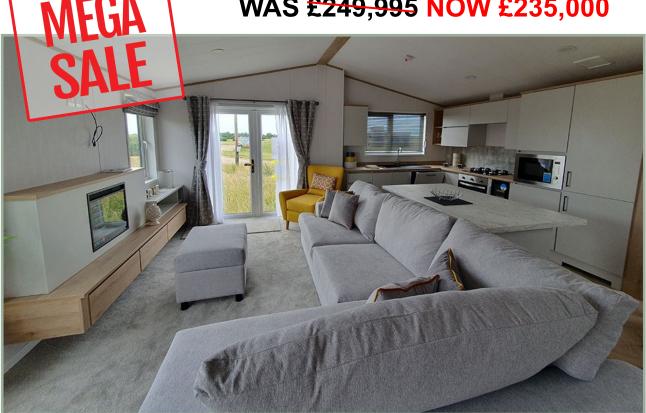

## **Atlas Twin Oakwood Lodge**

40ft x 20ft, 2 bed, 6 Berth

WAS <del>£249,995</del> NOW £235,000

A newcomer to the Atlas range, the large, light and airy open plan lounge, kitchen/dining area of the Oakwood Lodge simply oozes luxury living. Quiet elegance throughout combines with clever design to extract the maximum in convenience and practicality - generous size bedrooms, full size bath and en-suite shower in the master bedroom. Overall, a masterpiece in space and style. Clever contemporary design paired with high quality fixtures and fittings, make this a model everyone will be talking about as it sets the new standard for luxury and sophistication. Comes fully furnished with patio doors, freestanding dining table and chairs, washer/dryer, storage, wine rack, integrated oven, fridge/freezer and microwave.

> Price includes 1 FREE gas bottle & 2 year's FREE ground rent