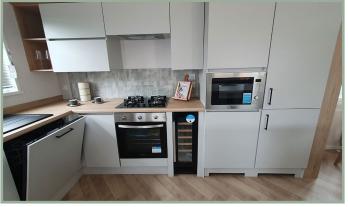

## **Atlas Twin Oakwood Lodge**

40ft x 20ft, 2 bed, 6 Berth

WAS <del>£249,995</del> NOW £235,000

A newcomer to the Atlas range, the large, light and airy open plan lounge, kitchen/dining area of the Oakwood Lodge simply oozes luxury living. Quiet elegance throughout combines with clever design to extract the maximum in convenience and practicality - generous size bedrooms, full size bath and en-suite shower in the master bedroom. Overall, a masterpiece in space and style. Clever contemporary design paired with high quality fixtures and fittings, make this a model everyone will be talking about as it sets the new standard for luxury and sophistication. Comes fully furnished with patio doors, freestanding dining table and chairs, washer/dryer, storage, wine rack, integrated oven, fridge/freezer and microwave.