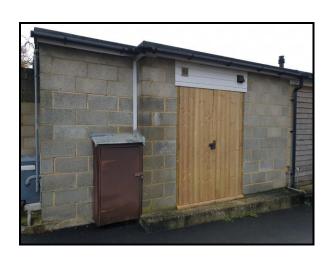

## **IDEAL FOR STORAGE OR A WORKSHOP**

### AVAILABLE ON LICENCE COMMITMENT ONLY

96 sq ft (15'3 x 6'3)
Double doors
Power sockets
Plumbing for sink
Hardstanding parking area
Rent Including Electric
Rent Including Water
No legal fees

£26.54 per week