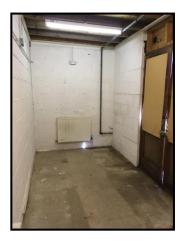

## **IDEAL FOR STORAGE OR A WORKSHOP**

### AVAILABLE ON LICENCE COMMITMENT ONLY

96 sq ft (15'3 x 6'3)
Double doors
Power sockets
Plumbing for sink
Hardstanding parking area
Rent Including Electric
Rent Including Water
No legal fees

£26.54 per week