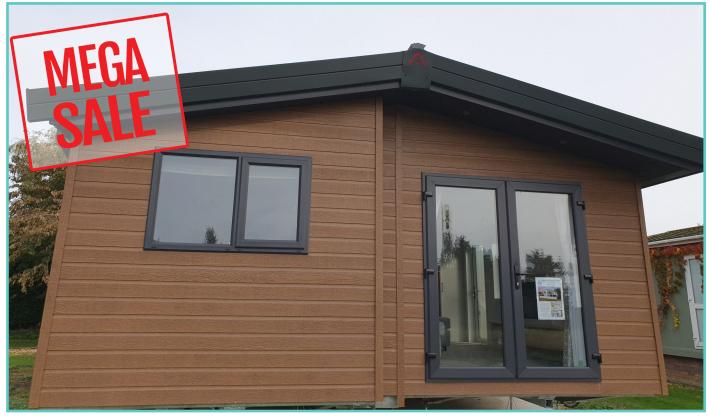

## **LODGE - PLOT 16 - NEW 2022 MODEL**

## ATLAS TWIN OAKWOOD LODGE

40ft x 20ft, 2 Bedrooms, 6 Berth

**SOLD** 

Price includes 1 FREE gas bottle

A newcomer to the Atlas range, the large, light and airy open plan lounge, kitchen/dining area of the Oakwood Lodge simply oozes luxury living. Quiet elegance throughout combines with clever design to extract the maximum in convenience and practicality – generous size bedrooms, full size bath and en-suite shower in the master bedroom. Overall, a masterpiece in space and style. Clever contemporary design paired with high quality fixtures and fittings, make this a model everyone will be talking about as it sets the new standard for luxury and sophistication.