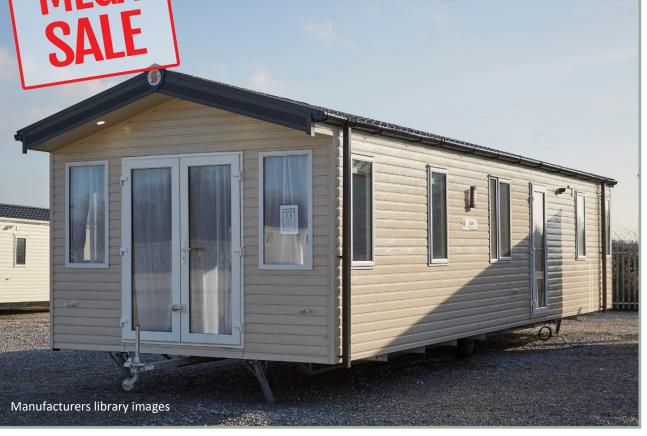

## **Sunseeker Solis**

38ft x 12ft, 2 bed, 6 Berth, 2023 model

## WAS £69,995 NOW £59,995

The Solis is designed for those who love home comforts. Designed with couples and families in mind, the Solis offers a comfortable interior with a rustic but practical twist. This home features everything a family could need. Comes complete with