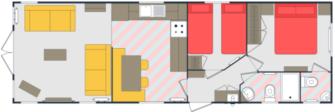

## **Sunseeker Solis**

38ft x 12ft, 2 bed, 6 Berth, 2023 model

a modern yet warm combination of grey and yellow interiors balanced with a rustic oak feel and open-plan living. A wellequipped kitchen and dining area with ample storage is suited

to growing families. Comfortable bedrooms and bathrooms with ample storage. This brand new 2023 model comes fully furnished with double glazing, central heating, fridge/freezer, cooker, and washing machine.