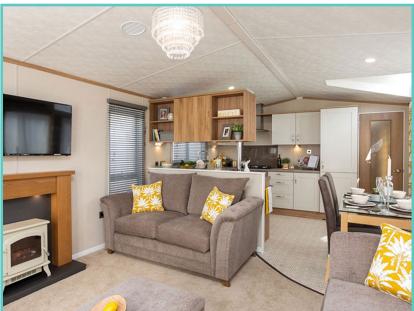

## PEMBERTON SERENA LODGE

42ft x 13ft, 2 Bed, 6 Berth, 2022 model

WAS £119,995 NOW £109,995

Decking, 1 FREE gas bottle included in the price!!

This new-look Serena has much to appreciate inside and out. The exterior now has a wood grain aluminium cladding as standard, a real showstopper. The new stove and venetian blinds in the lounge and the patterned vinyl flooring and fresh, light coloured kitchen doors blend beautifully together. Comes with TV point in both bedrooms, domestic sized bath, 2 x showers, ensuite to master bedroom, integrated cooker with separate oven and grill, luxury sofa

master bedroom, integrated cooker with separate oven and grill, luxury sofa with accent chair and storage footstall, walk in wardrobe in master bedroom, double glazing, central heating, French doors, hallway storage and seating.