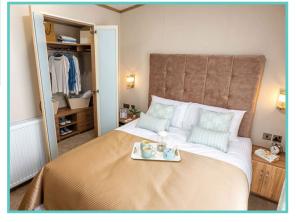

## PEMBERTON SERENA LODGE

42ft x 13ft, 2 Bed, 6 Berth, 2022 model

WAS £119,995 NOW £109,995

Decking, 1 FREE gas bottle included in the price!!

This new-look Serena has much to appreciate inside and out. The exterior now has a wood grain aluminium cladding as standard, a real showstopper. The new stove and venetian blinds in the lounge and the patterned vinyl flooring and fresh, light coloured kitchen doors blend beautifully together. Comes with TV point in both bedrooms, domestic sized bath, 2 x showers, ensuite to master bedroom, integrated cooker with separate oven and grill, luxury sofa

master bedroom, integrated cooker with separate oven and grill, luxury sofa with accent chair and storage footstall, walk in wardrobe in master bedroom, double glazing, central heating, French doors, hallway storage and seating.