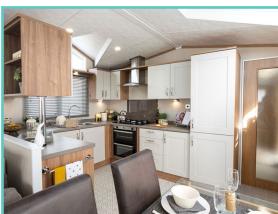

## PEMBERTON SERENA LODGE

42ft x 13ft, 2 Bed, 6 Berth, 2022 model

WAS £119,995 NOW £109,995

Decking, 1 FREE gas bottle included in the price!!

This new-look Serena has much to appreciate inside and out. The exterior now has a wood grain aluminium cladding as standard, a real showstopper. The new stove and venetian blinds in the lounge and the patterned vinyl flooring and fresh, light coloured kitchen doors blend beautifully together. Comes with TV point in both bedrooms, domestic sized bath, 2 x showers, ensuite to master bedroom, integrated cooker with separate oven and grill, luxury sofa

master bedroom, integrated cooker with separate oven and grill, luxury sofa with accent chair and storage footstall, walk in wardrobe in master bedroom, double glazing, central heating, French doors, hallway storage and seating.