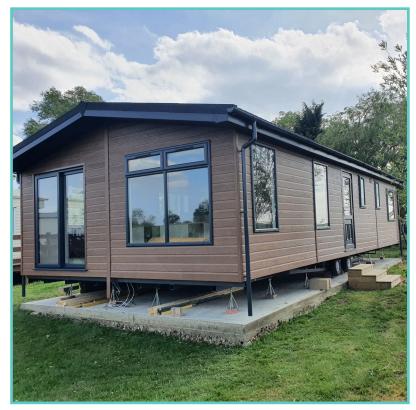

## **LODGE - PLOT 1A - NEW 2022 MODEL**

## **EVOLUTION SUFFOLK BARN**

40ft x 20ft, 2 Bed, 4 Berth

WAS £189,000 NOW £150,000

2022 ground rent and 2 gas bottles included in the price!!

This brand new 2022 model Evolution Lodge is the ultimate in affordable luxury and hold its place in the competitive market with its home from home feel. With all the space you need and just the right amount of cosiness, this holiday home really is perfect for the whole family. Comes fully furnished with washing machine, dishwasher, central heating, double glazing, wine cooler, fridge/freezer and overlooks the lake.