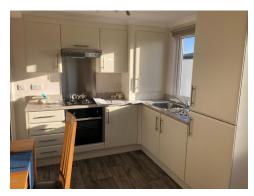

## £99,000

44ft x 12ft, 2 Bed, 6 Berth, En-suite

This is a 2017 model Prestige Minuet but is brand new and has never been used.

When the design team were given the initial brief for the Minuet they had the challenge of designing a home that can be easily adaptable to numerous widths ranging from 10, 12 and 14ft with a choice of lengths ranging from 25ft up to 60ft. Therefore, space planning was a key element to allow the Minuet to truly be a 'made-to-measure' single unit home. The design element was just as important as the layout; it needed to be practical, workable and a home to be proud of, which the design team have produced in leaps and bounds. This model has been produced to residential specifications, is fully furnished to include washing machine, double glazing, central heating, bath, shower.