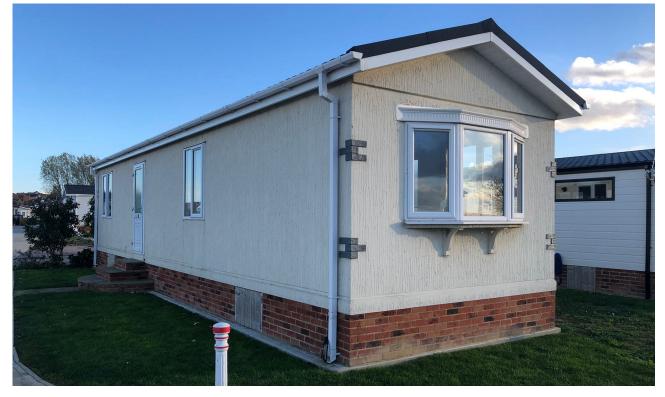

## PRESTIGE MINUET

## £99,000

44ft x 12ft, 2 Bed, 6 Berth, En-suite

This is a 2017 model Prestige Minuet but is brand new and has never been used.

When the design team were given the initial brief for the Minuet they had the challenge of designing a home that can be easily adaptable to numerous widths ranging from 10, 12 and 14ft with a choice of lengths ranging from 25ft up to 60ft. Therefore, space planning was a key element to allow the Minuet to truly be a 'made-to-measure' single unit home. The design element was just as important as the layout; it needed to be practical, workable and a home to be proud of, which the design team have produced in leaps and bounds. This model has been produced to residential specifications, is fully furnished to include washing machine, double glazing, central heating, bath, shower.