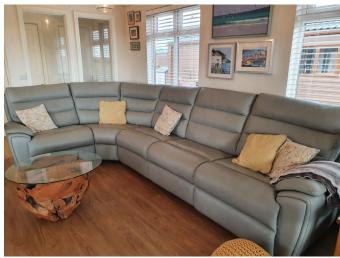

## **Prestige Buckland Lodge**

40ft x 20ft, 2 bed, 6 Berth

£199,995 ono

This stunning Buckland is a stylish lodge decorated in a fresh colour theme.

It has open living with a vaulted ceiling, tastefully furnished throughout. The fully fitted kitchen includes a 5 hob burner, oven, dish washer, fridge/freezer and washing machine. Master bedroom has ensuite. Built to residential specification. Comes with all internal furniture included plus garden furniture and bbq.