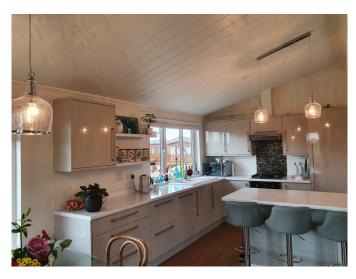

## **Prestige Buckland Lodge**

40ft x 20ft, 2 bed, 6 Berth

£199,995 ono

This stunning Buckland is a stylish lodge decorated in a fresh colour theme.

It has open living with a vaulted ceiling, tastefully furnished throughout. The fully fitted kitchen includes a 5 hob burner, oven, dish washer, fridge/freezer and washing machine. Master bedroom has ensuite. Built to residential specification. Comes with all internal furniture included plus garden furniture and bbq.