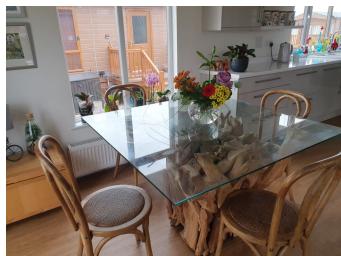

## **Prestige Buckland Lodge**

40ft x 20ft, 2 bed, 6 Berth

£199,995 ono

This stunning Buckland is a stylish lodge decorated in a fresh colour theme.

It has open living with a vaulted ceiling, tastefully furnished throughout. The fully fitted kitchen includes a 5 hob burner, oven, dish washer, fridge/freezer and washing machine. Master bedroom has ensuite. Built to residential specification. Comes with all internal furniture included plus garden furniture and bbq.