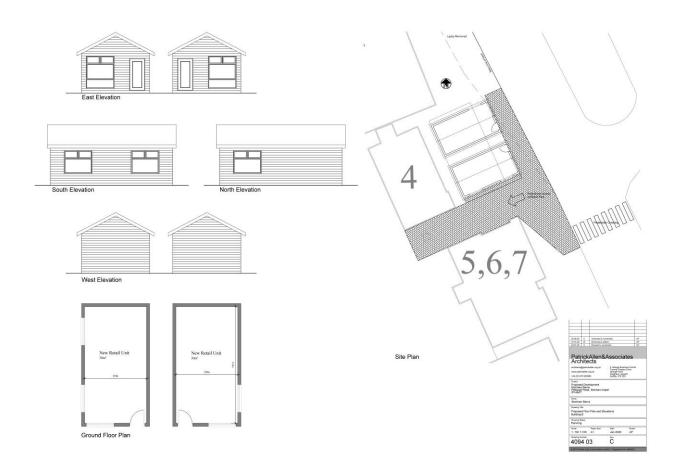

## TO LET

Brand new unit build in the retail village
A1120 main tourist route near Stowmarket
available on a 6 month licence agreement
free onsite parking
electricity and heating
on site attractions
3m x 7.5m

## **LOCATION**

Stonham Barns Park is a busy vibrant site offering an abundance of attractions and activities to suit all ages, making this the perfect family day out in the Suffolk countryside. Situated on the A1120 tourist route near Stowmarket.