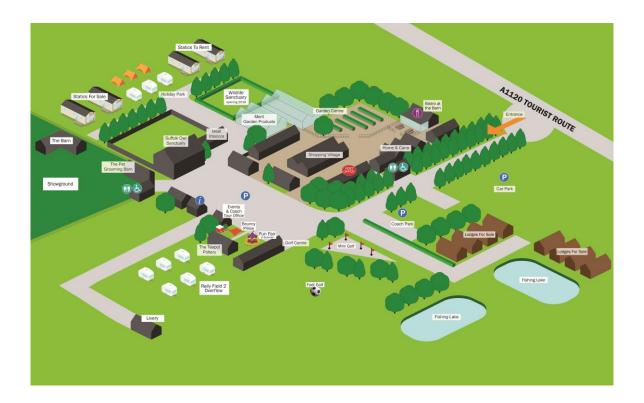

## **LOCATION**

Stonham Barns Park is a busy vibrant site offering an abundance of attractions and activities to suit all ages, making this the perfect family day out in the Suffolk countryside. Situated on the A1120 tourist route near Stowmarket.

There is for the children the Tumbledown Soft Play Barn, Suffolk Owl Sanctuary, a play zone with bouncy pillow, train and seasonal small children's fairground rides.

We host several large events throughout the year including History Alive, Steam and Vintage Show, Antique Fairs, Christmas Craft Fair and music festivals and more. For a full list of our events please visit our website at www.stonhambarns.co.uk