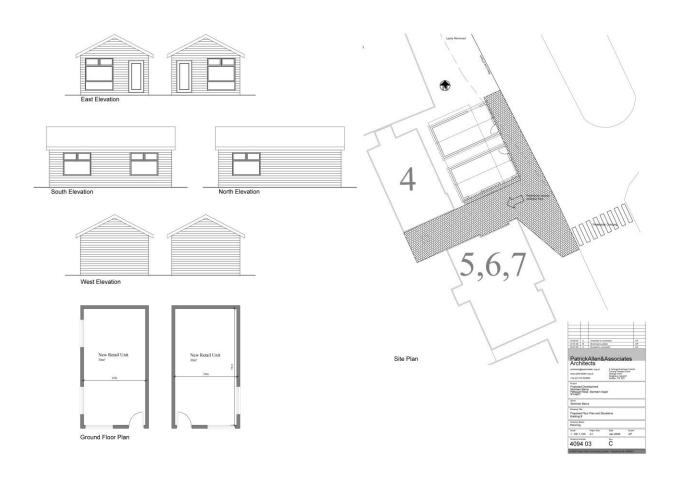

## TO LET

Brand new unit in the retail village

Al 120 main tourist route near Stowmarket

available on a 6 month licence agreement

free onsite parking

electricity and heating

on site attractions

3m x 7.5m

£ 750.00 PCM

**Tel:** 07860 431467

Email: retail@stonhambarns.co.uk www.stonhambarns.co.uk

Pettaugh Road, Stonham Aspal, IP14 6AT