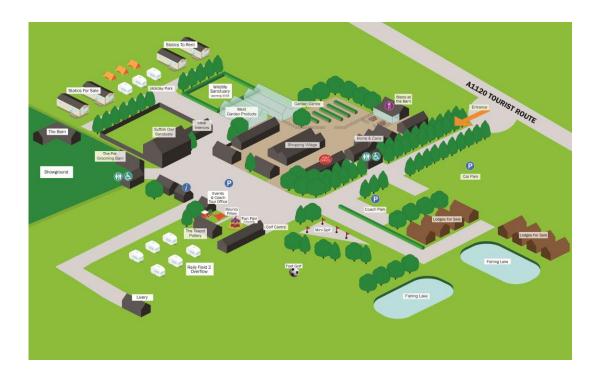

## **LOCATION**

Stonham Barns Park is a busy vibrant site offering an abundance of attractions and activities to suit all ages, making this the perfect family day out in the Suffolk countryside. Situated on the A1120 tourist route near Stowmarket.

There is for the children the Tumbledown Soft Play Barn, Suffolk Owl Sanctuary, a play zone with bouncy pillow, train and seasonal small children's fairground rides.

We host several large events throughout the year including History Alive, Steam and Vintage Show, Antique Fairs, Christmas Craft Fair and music festivals and more. For a full list of our events please visit our website at www.stonhambarns.co.uk