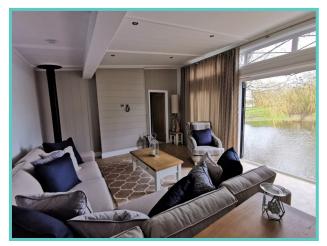

## PRESTIGE HAMPTON POA

50ft x 22ft, 3 Bed, 6 Berth, Stunning Lake View.

Truly a room with a view! The dramatic full length bi-fold doors dominate the front elevation of the Hampton accentuating the feeling of opulence and light. With decking built to sit out over the lake which this lodge so proudly faces.

Continued overleaf.....

With a combination of white tongue and groove walls and wooden floors to the deep blue accents and oversize bell pendant lighting. Beautiful finishes abound throughout, with the rich blue shaker kitchen topped with cool quartz surfaces, to the contrasting warmth of a solid oak breakfast bar and seating area. A spectacular home inside and out!