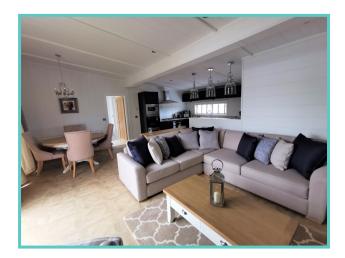

Continued overleaf.....

With a combination of white tongue and groove walls and wooden floors to the deep blue accents and oversize bell pendant lighting. Beautiful finishes abound throughout, with the rich blue shaker kitchen topped with cool quartz surfaces, to the contrasting warmth of a solid oak breakfast bar and seating area. A spectacular home inside and out!

Features include: Bootility area with bench-seat & coat hooks. Cloakroom. Colour co-ordinated corner sofa, curtains, blinds, carpets, laminate & vinyl. Boutique style dining table with chairs, coffee table, nest of tables and sideboard. Solid oak breakfast bar & 2 stools. Kitchen features ivory stone quartz worktops. 5 burner gas hob, oven, microwave, dishwasher, fridge/freezer & washer dryer. Walk-in dressing area, en-suite and lake view to two bedrooms, plus third bedroom with bunk beds. Thermowood & Cedar cladding. Anthracite grey UPVC windows and doors.