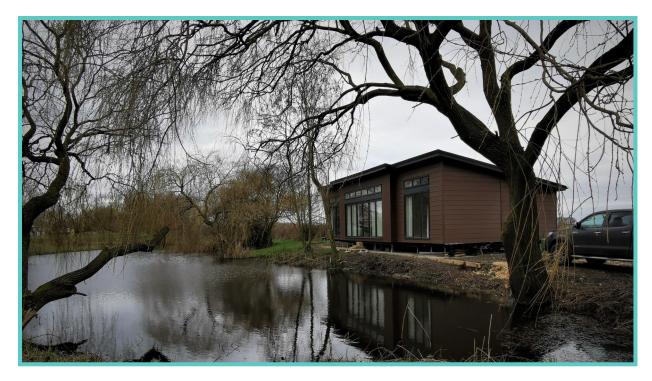

## **LODGE - PLOT 46**

## PRESTIGE HAMPTON POA

50ft x 22ft, 3 Bed, 6 Berth, Stunning Lake View.

Truly a room with a view! The dramatic full length bi-fold doors dominate the front elevation of the Hampton accentuating the feeling of opulence and light. With decking built to sit out over the lake which this lodge so proudly faces.