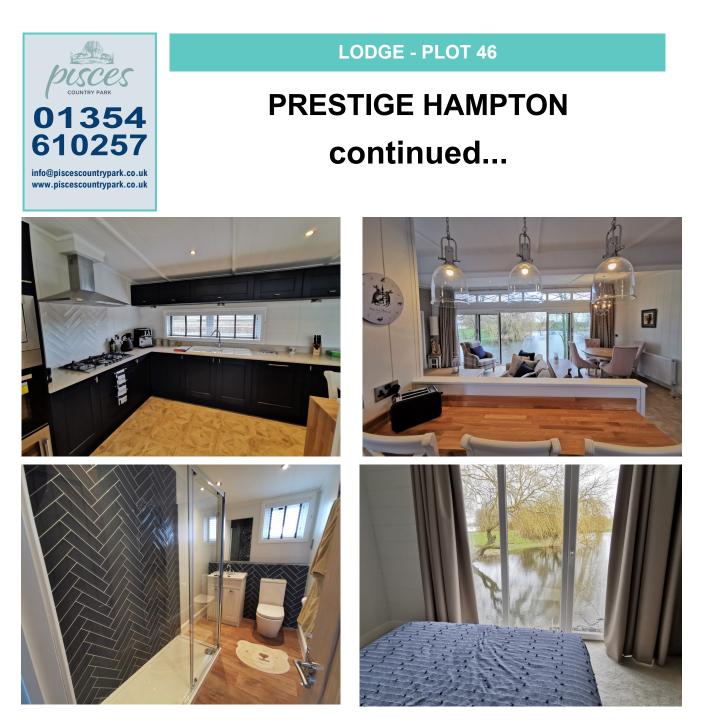

Continued overleaf.....

With a combination of white tongue and groove walls and wooden floors to the deep blue accents and oversize bell pendant lighting. Beautiful finishes abound throughout, with the rich blue shaker kitchen topped with cool quartz surfaces, to the contrasting warmth of a solid oak breakfast bar and seating area. A spectacular home inside and out!

Features include: Bootility area with bench-seat & coat hooks. Cloakroom. Colour co-ordinated corner sofa, curtains, blinds, carpets, laminate & vinyl. Boutique style dining table with chairs, coffee table, nest of tables and sideboard. Solid oak breakfast bar & 2 stools. Kitchen features ivory stone quartz worktops. 5 burner gas hob, oven, microwave, dishwasher, fridge/freezer & washer dryer. Walk-in dressing area, en-suite and lake view to two bedrooms, plus third bedroom with bunk beds. Thermowood & Cedar cladding. Anthracite grey UPVC windows and doors.