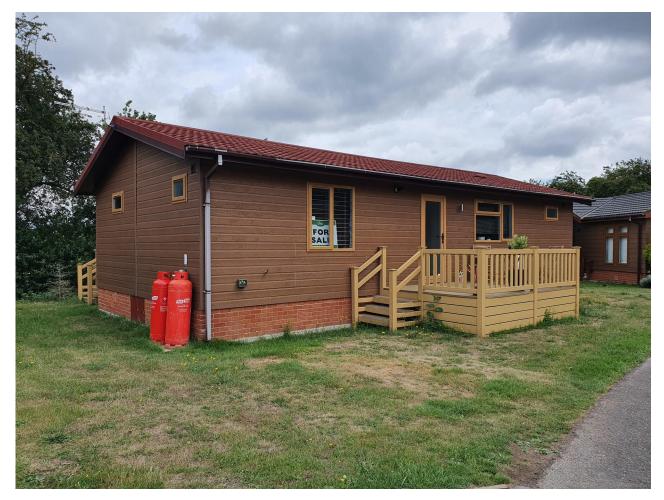

## Bespoke Meadowland Lodge £135,000

Built by Country Homes Anglia Limited in 2012 42ft x 20ft, 3 Bed, 2 En-suites

Three bedroom lodge, built by Country Homes in 2012. 42 x 20 Bespoke model. LPG gas central heating and double glazing. 11 month season leisure park with clubhouse and swimming pool, 2 en-suite bathrooms, fitted kitchen, large rear decked area with Hot Tub, parking by home, family park, pets by permission, superb views to rear overlooking surrounding countryside. No chain for prompt sale