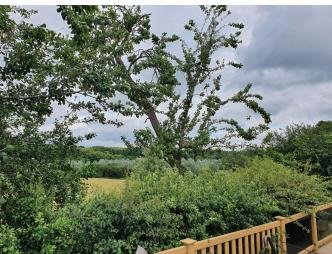

## Bespoke Meadowland Lodge £135,000

Built by Country Homes Anglia Limited in 2012 42ft x 20ft, 3 Bed, 2 En-suites

Three bedroom lodge, built by Country Homes in 2012. 42 x 20 Bespoke model. LPG gas central heating and double glazing. 11 month season leisure park with clubhouse and swimming pool, 2 en-suite bathrooms, fitted kitchen, large rear decked area with Hot Tub, parking by home, family park, pets by permission, superb views to rear overlooking surrounding countryside. No chain for prompt sale