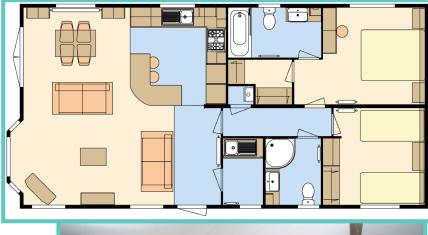

## ATLAS LILAC LODGE

**£135,000** 40ft x 20ft, 2 Bed, En-suite

The Atlas Lilac Lodge is the ultimate in affordable luxury with its home from home feel. With all the space you need and just the right amount of cosiness, this holiday home really is perfect for the whole family.

Features include: Central heating and towel radiator, PVC double glazing, Extra insulation, Front French doors, Low energy lighting, Sockets with USB port, Exterior light, Bath, TV points to bedrooms with signal booster, Walk in wardrobe, Integrated fridge/ freezer, Fully galvanised chassis and much more.