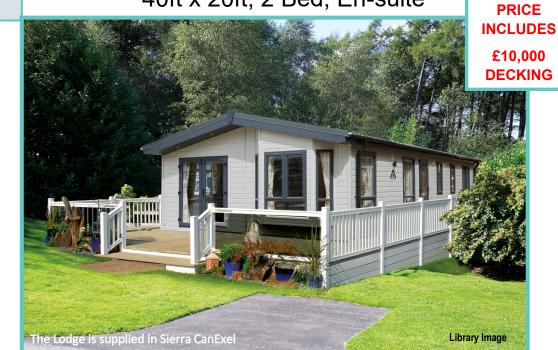

## ATLAS LILAC LODGE

**£135,000** 40ft x 20ft, 2 Bed, En-suite

The Atlas Lilac Lodge is the ultimate in affordable luxury with its home from home feel. With all the space you need and just the right amount of cosiness, this holiday home really is perfect for the whole family.