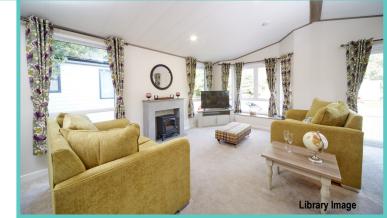

## ATLAS LILAC LODGE

**£135,000** 40ft x 20ft, 2 Bed, En-suite

The Atlas Lilac Lodge is the ultimate in affordable luxury with its home from home feel. With all the space you need and just the right amount of cosiness, this holiday home really is perfect for the whole family.

Features include: Central heating and towel radiator, PVC double glazing, Extra insulation, Front French doors, Low energy lighting, Sockets with USB port, Exterior light, Bath, TV points to bedrooms with signal booster, Walk in wardrobe, Integrated fridge/ freezer, Fully galvanised chassis and much more.