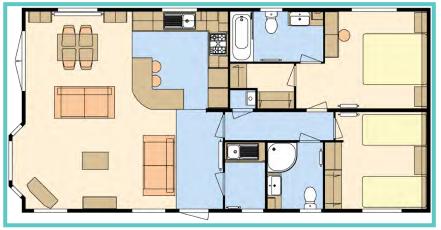

## ATLAS LILAC LODGE

Was £160,000 - Now £135,000

40ft x 20ft, 2 Bed, En-suite

The Atlas Lilac Lodge is the ultimate in affordable luxury with its home from home feel. With all the space you need and just the right amount of cosiness, this holiday home really is perfect for the whole family.

Features include: Central heating and towel radiator, PVC double glazing, Extra insulation, Front French doors, Low energy lighting, Sockets with USB port, Exterior light, Bath, TV points to bedrooms with signal booster, Walk in wardrobe, Integrated fridge/ freezer, Fully galvanised chassis and much more.