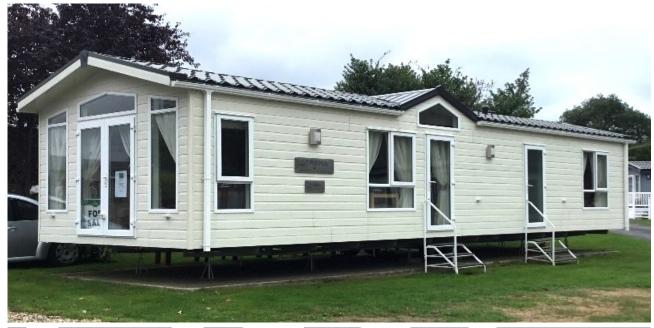

## PEMBERTON SERENA £90,000

42ft x 13ft, 2 Bed, 6 Berth, Ensuite

The elegantly styled and spacious 42ft Serena is light and airy. The kitchen has double dorma windows, unique in its class and certainly one of the main attractions of the Serena. This 2 bedroom model has a side entrance into a hallway, from here there is access to a large family bathroom.