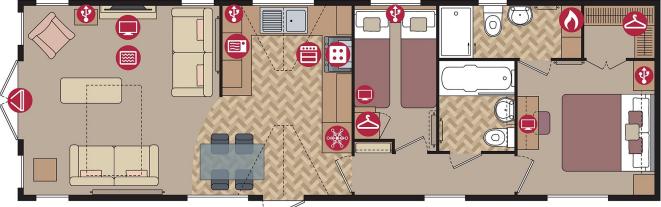

## PEMBERTON SERENA £90,000

42ft x 13ft, 2 Bed, 6 Berth, Ensuite

The elegantly styled and spacious 42ft Serena is light and airy. The kitchen has double dorma windows, unique in its class and certainly one of the main attractions of the Serena. This 2 bedroom model has a side entrance into a hallway, from here there is access to a large family bathroom.

The master bedroom is inviting and well appointed.
Features such as beautiful wall lights give this model a real air of sophistication. King size bed in the master bedroom. Kitchen has integrated cooker, separate oven/grill and fridge/freezer.