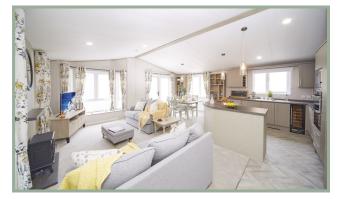

## Lake Fronted!

The Atlas Lilac Lodge is the ultimate in affordable luxury continuing to hold its place in the competitive market with its home from home feel. With all the space you need.

Standard fittings include: Central heating and towel radiator, PVC double glazing, front French doors, low energy lighting, sockets with USB port, exterior light, bath, TV points to bedrooms complete with signal booster, glass fronted flame effect lounge fire, walk in wardrobe, extractor fan to main shower/bathroom and en-suite, divan beds to all bedrooms, high level gas oven and grill and 4 burner hob, electric extractor hood, fully galvanised chassis, vinyl cladding, appliance shelf and socket, TV point above fire, integrated fridge freezer and shower over bath with wet wall and concertina bath screen. With amazing views over our third lake, this holiday home really is perfect for the whole family!