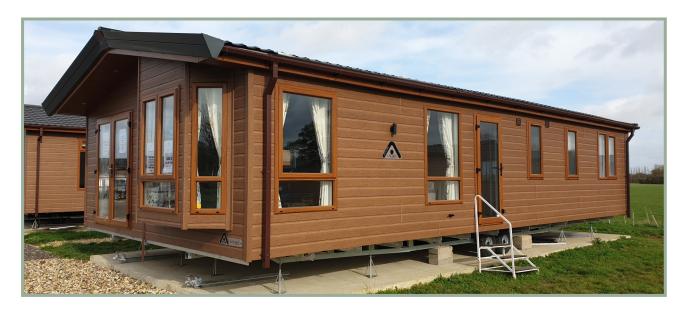

## **Atlas Lilac Lodge**

40ft x 20ft, 2 bed, 6 Berth

£140,000

## Lake Fronted!

The Atlas Lilac Lodge is the ultimate in affordable luxury continuing to hold its place in the competitive market with its home from home feel. With all the space you need.

Standard fittings include: Central heating and towel radiator, PVC double glazing, front French doors, low energy lighting, sockets with USB port, exterior light, bath, TV points to bedrooms complete with signal booster, glass fronted flame effect lounge fire, walk in wardrobe, extractor fan to main shower/bathroom and en-suite, divan beds to all bedrooms, high level gas oven and grill and 4 burner hob, electric extractor hood, fully galvanised chassis, vinyl cladding, appliance shelf and socket, TV point above fire, integrated fridge freezer and shower over bath with wet wall and concertina bath screen. With amazing views over our third lake, this holiday home really is perfect for the whole family!