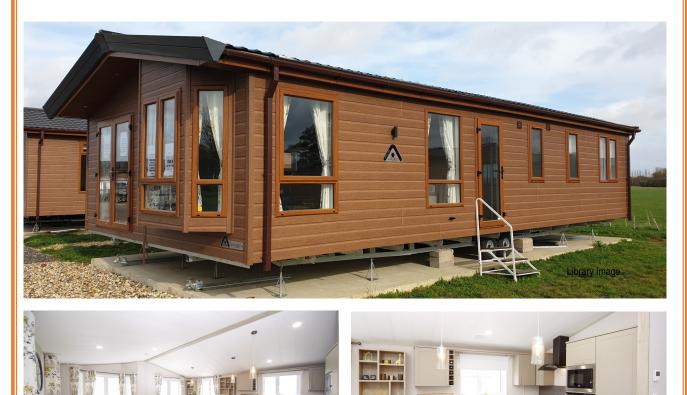

New for 1/6/2021

LIBRARY IMAGE

LO73 2nd Lake

## Atlas Lilac Lodge 10

40ft x 20ft, 2 Bedrooms, 6 Berth

## Price Guide: £140,000

The Atlas Lilac Lodge is the ultimate in affordable luxury continuing to hold its place in the competitive market with its home from home feel. With all the space you need, this holiday home really is perfect for the whole family.

LIBRARY IMAGE

Standard fittings include: Central heating and towel radiator, PVC double glazing, Front French doors, Low energy lighting, Sockets with USB port, Exterior light, Bath, TV points to bedrooms complete with signal booster, Glass fronted flame effect lounge fire, Walk in wardrobe, Extractor fan to main shower/bathroom and en-suite, Divan beds to all bedrooms, High level gas oven and grill and 4 burner hob, Electric cooker extractor hood, Fully galvanised chassis, Vinyl cladding, Appliance shelf and socket, TV point above fire, Integrated fridge freezer and shower over bath with wet wall and concertina bath screen.