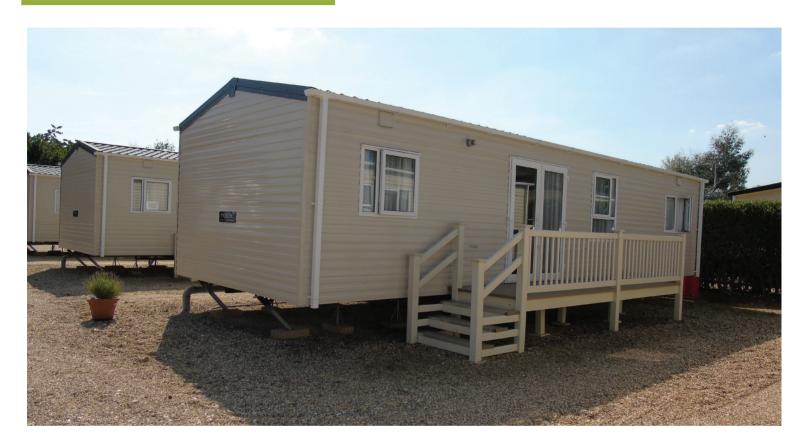

## FULLY FURNISHED STATIC HOLIDAY HOME

Sleeps up to 4 or 6 people

Our beautiful Static Holiday Homes are situated within the tranquil settings of our Holiday Park. We offer a range of Static caravans for short or long term holidays.

Homes consist of a large open plan lounge, dining area and kitchen, with either two or three bedrooms, main shower room and further separate cloakroom.