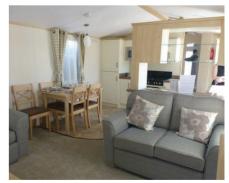

Homes consist of a large open plan lounge, dining area and kitchen, with either two or three bedrooms, main shower room and further separate cloakroom.

### **STATIC AMENITIES**

Integrated Fridge/Freezer
Cooker and Hob
Microwave
Utensils and Crockery
Toilet Roll & Tea Towels Supplied
Linen Provided

#### **STATIC FEATURES**

LCD Television with Freeview Wifi access is available 100% Non-Smoking Rooms Parking Space Beside Static Dog Friendly Units Available