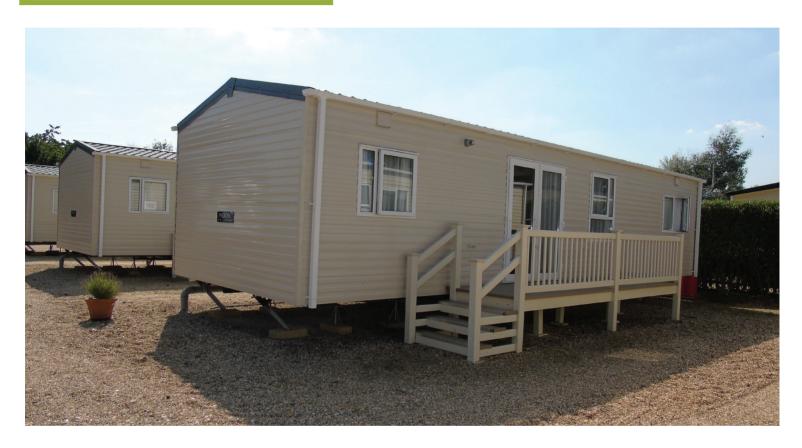

## FULLY FURNISHED STATIC HOLIDAY HOME

Sleeps up to 4 or 6 people

Our beautiful Static Holiday Homes are situated within the tranquil settings of our Holiday Park. We offer a range of Static caravans for short or long term holidays.

Homes consist of a large open plan lounge, dining area and kitchen, with either two or three bedrooms, main shower room and further separate cloakroom.