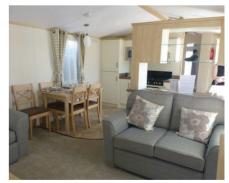

Homes consist of a large open plan lounge, dining area and kitchen, with either two or three bedrooms, main shower room and further separate cloakroom.

### **STATIC AMENITIES**

Integrated Fridge/Freezer
Cooker and Hob
Microwave
Utensils and Crockery
Toilet Roll & Tea Towels Supplied
Linen Provided