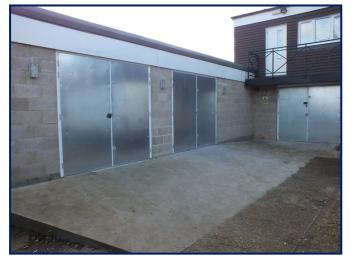

## AVAILABLE ON LICENCE COMMITMENT ONLY

COMMERCIAL

**TO LET** 

Unit size 17'6" x 20'6" (363 sq ft)
Hard standing parking area
Strip Lights
Power points
Double doors
Toilet facilities
Rent £4,500 per annum
£375 per calendar month
Excluding electric