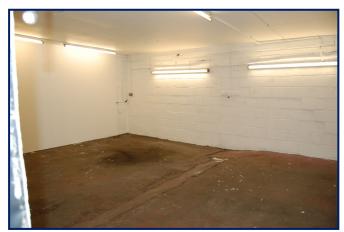

## AVAILABLE ON LICENCE COMMITMENT ONLY

COMMERCIAL

**TO LET** 

Unit size 17'6" x 20'6" (363 sq ft)
Hard standing parking area
Strip Lights
Power points
Double doors
Toilet facilities
Rent £4,500 per annum
£375 per calendar month
Excluding electric