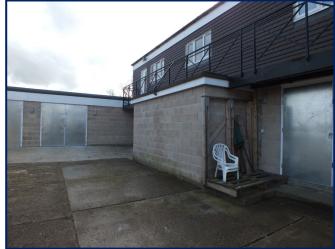

## AVAILABLE ON LICENCE COMMITMENT ONLY

COMMERCIAL

**TO LET** 

Unit size 17'6" x 20'6" (363 sq ft)
Hard standing parking area
Strip Lights
Power points
Double doors
Toilet facilities
Rent £4,500 per annum
£375 per calendar month
Excluding electric