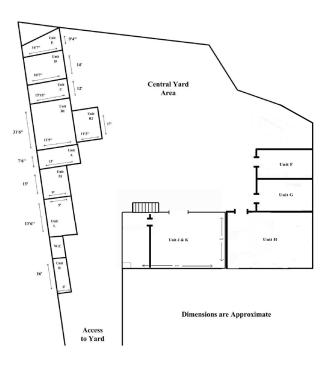

Unit G, Godfreys Yard, North Farm Rd, Tunbridge Wells, Kent TN2 3DH

## AVAILABLE ON LICENCE COMMITMENT ONLY

COMMERCIAL

**TO LET** 

Unit size 17'6" x 20'6" (363 sq ft)
Hard standing parking area
Strip Lights
Power points
Double doors
Toilet facilities
Rent £4,500 per annum
£375 per calendar month
Excluding electric